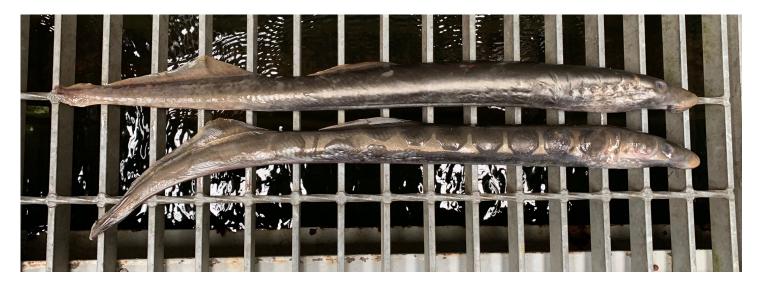

## SUBJECT: 19BON26 Adult Fish Facility (AFF) Pacific Lamprey Mortality.

On the morning of 03 July, CRITFC translocation technicians informed Project Fisheries of two Pacific Lamprey mortalities found on the valve 15 trash rack within the AFF. The fish were scanned for PIT tags; none were found. After information was collected, the fish were returned to the river. Information gathered can be found below.

- 1. Species Pacific Lamprey (*Entosphenus tridentatus*).
- 2. Origin Unknown.
- 3. Length Approximately 62 & 64 cm.
- 4. Marks and tags No observed marks and/or tags.
- 5. Marks and Injuries found on carcass No observed marks and/or injuries present.
- 6. Cause and Time of Death Unknown.
- 7. Future and Preventative Measures None.